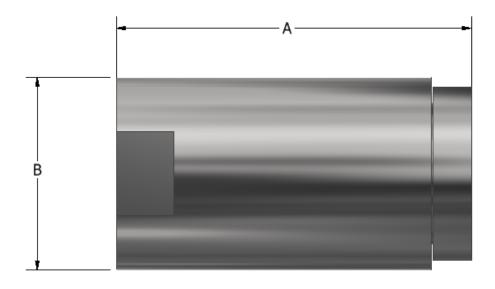

# DIMENSIONS

| А          | 2.31" (58.7 mm) |  |
|------------|-----------------|--|
| В          | 1.25" (31.8 mm) |  |
| PORT SIZES | 1/4" FNPT       |  |
| WEIGHT     | 10.6 oz (301 g) |  |

PHONE: 504-340-0055 FAX: 504-340-0056 EMAIL: SALES@RUELCO.COM